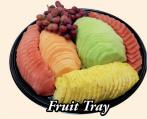

## **FRUIT TRAYS**

Fresh assorted seasonal fruit. **M** \$55.00 — 8-10 servings **L** \$110.00 — 18-20 servings